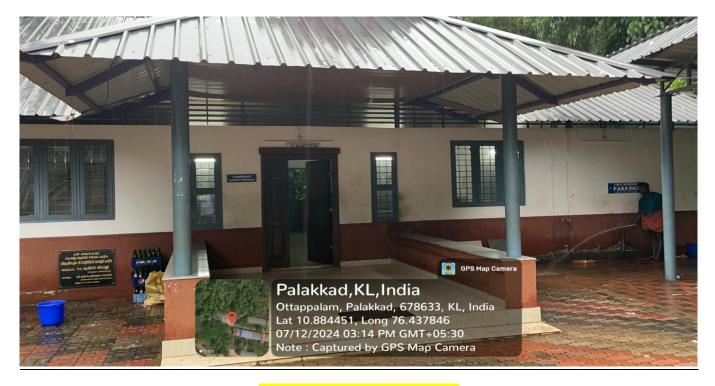

#### **PARKING AREA**

The college parking area is a designated space designed to accommodate students, faculty, and visitors, ensuring convenient access to campus facilities. The parking area is strategically located near main entrances, with easy access to walkways leading to academic buildings and dorms.

Students Vehicle Parking Area

Staff Vehicle Parking Area