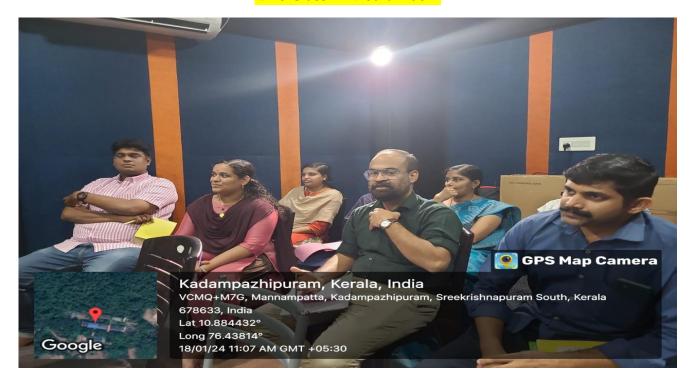

#### **MEDIA ROOM**

The media room in Sreekrishnapuram V T Bhattathiripad College is a versatile space designed for collaboration, creativity. Equipped with comfortable seating and a large screen, it serves as the perfect venue for streaming the study sessions. The room features high-quality audio-visual equipment, including a sound system and streaming devices, ensuring an immersive experience.

Live Class in Media Room