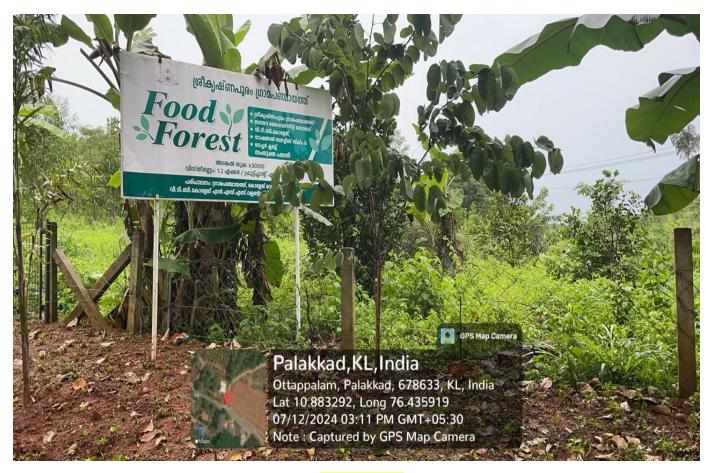

#### **COLLEGE GARDEN**

Sreekrishnapuram V T Bhattathiripad College garden is a vibrant oasis on campus, designed to foster community, sustainability, and learning. The garden serves as a hub for workshops, volunteer days, and events, bringing students together to cultivate not just plants but friendships and knowledge. It is a living classroom where sustainability practices are taught, and the importance of local ecosystems is emphasized.

**Butterfly Garden** 

Lawn Garden

Food Forest

**Mango Forest** 

New Plants for expanding Gardens