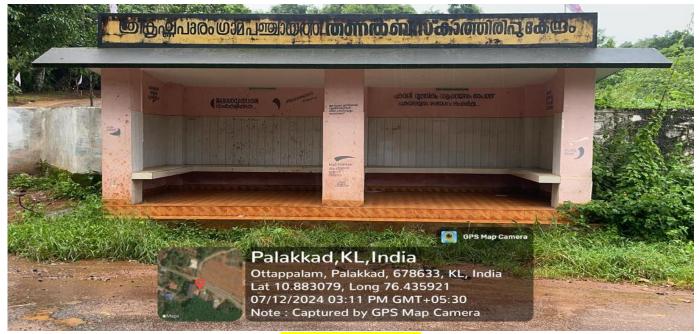

#### **BUS WAITING SHELTER**

The bus waiting shed at the Sreekrishnapuram V T Bhattathiripad College is a well-designed shelter that provides a comfortable and convenient space for students while they await their transportation. Constructed with durable materials, it features a sturdy roof to protect against rain and sun, ensuring a pleasant waiting environment.

**Bus Waiting Shelter** 