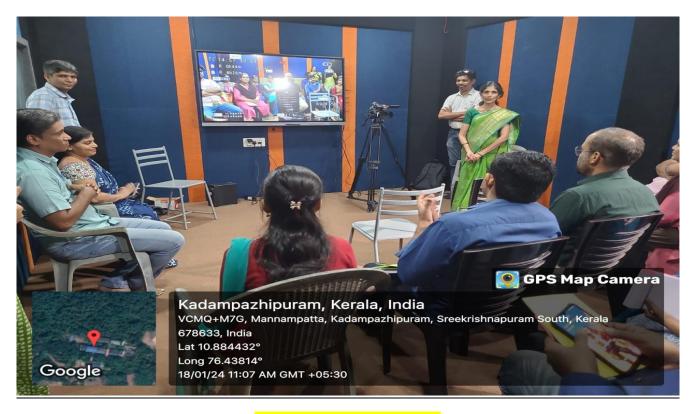

#### **MEDIA ROOM**

The media room in Sreekrishnapuram V T Bhattathiripad College is a versatile space designed for collaboration, creativity. Equipped with comfortable seating and a large screen, it serves as the perfect venue for streaming the study sessions. The room features high-quality audio-visual equipment, including a sound system and streaming devices, ensuring an immersive experience.

Live Class in Media Room