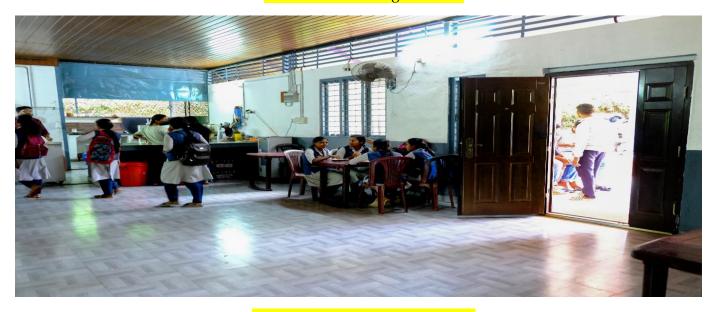

#### **COLLEGE CANTEEN**

Sreekrishnapuram V T Bhattathiripad College has a canteen catering to the needs of Students and Staff community. It can accommodate 70 people at a time. The canteen has a hygienic broad dining room with comfortable and modern furniture and a kitchen with moderately modern, carbon free cookware and serves delicious food to the community at subsidized rate. There are separate seating arrangements for staff and students inside the dining hall. The canteen service is provided by the college through private contract with a canteen service provider in the nearby locality of the college. The canteen serves breakfast, lunch, eatables and confectioneries along with coffee, tea, cool drinks, ice-creams, sweats etc. It has a cashier, a waiter and a cook.

Front View of College Canteen

**Inside View of College Canteen** 